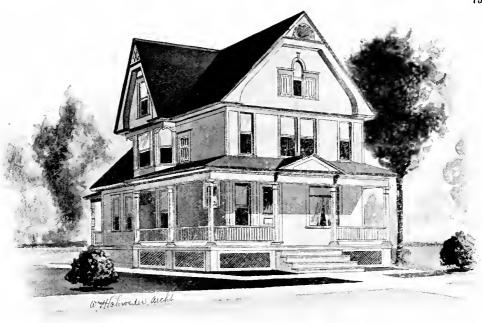

Design No. 2003

First Floor Plan

Second Floor Plan

#### Size: Width, 19 feet 10 inches; length, 38 feet, exclusive of porches

Blue prints consist of basement plan; first and second floor plans; front, two side elevations; wall sections and all necessary interior details. Specifications consist of about twenty pages of typewritten matter.

Full and complete working plans and specifications of this house will be furnished for \$5.00. Cost of this house is from about \$2,550,00 to about \$2,800.00, according to the locality in which it is built.